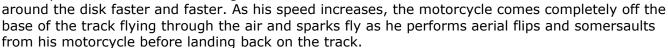

The motorcycle stunt rider continues to race around the disk with the aerialist spinning rapidly by her neck as she orbits around the disk. The aerialist completes her act by traveling around the disk, performing a series of acrobatic maneuvers as she hangs suspended in air from the trapeze with nothing but her strength, balance and skill to keep her from falling - no nets or safety devices.

To complete the Cyber Cycle™ act, the aerialist asks the crowd to direct their attention to the motorcycle rider as he revs his engine and races

Cyber Cycle<sup>™</sup> can be performed outside in both daytime and at night. Nighttime performances are particularly beautiful to view with the dramatic lighting features of the Cyber Cycle<sup>™</sup>. Cyber Cycle<sup>™</sup> can also be easily modified to accommodate indoor (low roof) performances.